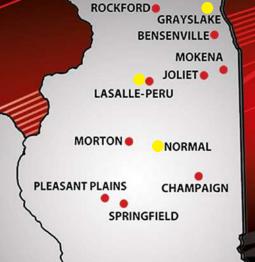

# Normal

Our Body Shop in Normal is the largest of our three body shops. With 24 bays and 18 technicians, our team is equipped to handle all types of truck reconditioning. We get you back on the road quickly.

# Grayslake

Our Body Shop in Grayslake provides complete structural and cosmetic repairs; no job too big or too small. We repair all makes and models of trucks. Our lead technician has 30+ years of experience!

## Peru

At our Body Shop in Peru, we have 3 full service bays and 1 paint booth. Our skilled techs average 22+ years in the industry. This highly experienced team is commited to providing high quality repairs every day.