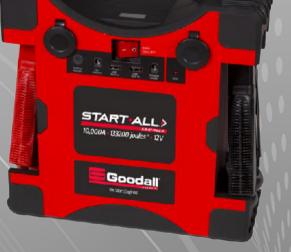

# **BATTERY JUMP PACK**

## Start-All Jump Pack

Vanair, 10,000A - 12V

Part# BATTERY JUMP PACK

<sup>\$</sup>575<sup>00</sup>

- Engine: Jump-starts engines up to 16L diesel
- Battery Chemistry: High-output premium lithium ion
- **Capacity:** 236.8 Watt-hours (236,800mWh)
- ► Lifetime Performance: Up to 5000 starts
- ► Operating Temp: -4°F to +140°F; -20°C to +60°C