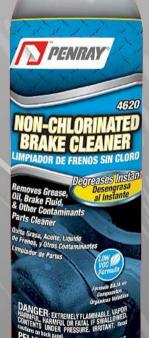

# **BRAKE CLEANER**

39

## Non-Chlorinated Brake Cleaner

14 Oz.

Part# 4620PAL

- ► Low V.O.C formula | 45% VOC
- ▶ Cleans and degreases brakes, rotors, drums, pads, and more!
- Quickly and effectively dissolves and removes grease, oil, and brake fluid

PELIGROW PANEL WAPPR NORO: EXTREMADAMENTE INFLAMABLE OWNTENDO ESTA BAJO PATAL SI SE INGERE E adsentenza en el penel trasero.

NET WT. 14 OZ (397 g)