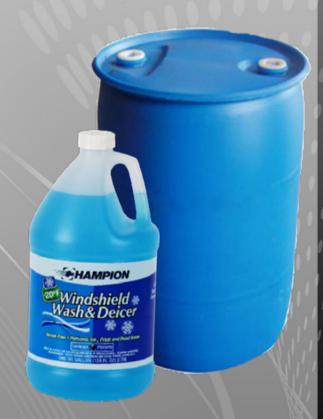

## **WASHER FLUID**

## Windshield Wash

1 Gal.
Part# PREMIX

<sup>\$</sup> 2<sup>25</sup>

55 Gal.
Part# WWASH-55

\$ 120°00

- Removes light snow, ice, grime, and bugs
- ▶ Helps repel road spray
- ► Protects up to -20°F below zero
- ► Improves visibility with streak-free cleaning in warm or cold weather