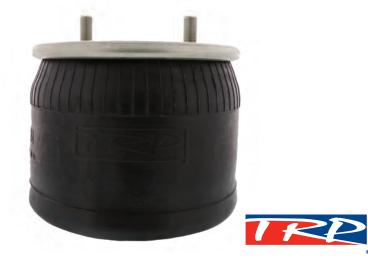

\$36621

WITH KENWORTH PRIVILEGES **MEMBERSHIP (\$386.21 WITHOUT)** DRUM-STEEL JACKET 16.5X5 14.6K PART #DB123816 VALID FOR 50 REDEMPTIONS COUPON CODE: Y234377

MEMBERSHIP (\$155.99 WITHOUT) AIR SPRING - HENDRICKSON TRAILER PART #AS87090 VALID FOR 10 REDEMPTIONS COUPON CODE: M23MAR4485

WITH KENWORTH PRIVILEGES **MEMBERSHIP (\$175.99 WITHOUT)** AIR SPRING - HENDRICKSON TRAILER PART #AS80910 **VALID FOR 10 REDEMPTIONS** COUPON CODE: M23MAR4485

Valid on specific part numbers. All offers valid at participating Kenworth dealers nationwide. Please see us for full details. Images depict a representation of the product. Actual product may differ. Prices and dates subject to change without notice.