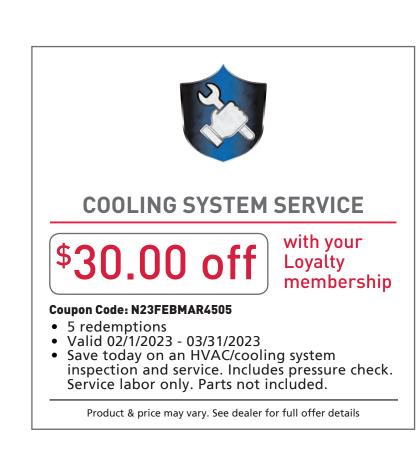

## TRP® SURGE TANKS Durable engine coolant reservoir Resists expansion & cracking that extreme temperature fluctuations can cause **Quality Made Product** Popular Kenworth & Peterbilt tank N5346001 ST6002

\$196.10 & Columbia tank

\*Price reflects \$30.00 Privileges coupon discount

TRP® PREMIUM FOAM MATTRESSES

TRP® FAN CLUTCH REPAIR KITS

TRP® HYDRAULIC SHOCK ABSORBERS

leaking

High quality seals prohibit

Chromed piston rod diminishes