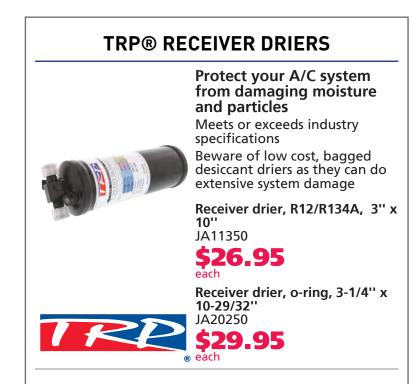

PRIVILEGES **MEMBERSHIP (\$175.99 WITHOUT)** AIR SPRING - HENDRICKSON TRAILER PART #AS80910 **VALID FOR 10 REDEMPTIONS** COUPON CODE: M23MAR4485

Valid on specific part numbers. All offers valid at participating Kenworth dealers nationwide. Please see us for full details. Images depict a representation of the product. Actual product may differ. Prices and dates subject to change without notice.

TRP® BATTERIES

Rugged, vibration resistant

## TRP® SURGE TANKS Durable engine coolant reservoir Resists expansion & cracking that extreme temperature fluctuations can cause **Quality Made Product** Popular Kenworth & Peterbilt tank N5346001 ST6002

\$196.10 & Columbia tank







\*Price reflects \$30.00 Privileges coupon discount

TRP® PREMIUM FOAM MATTRESSES





TRP® FAN CLUTCH REPAIR KITS

















TRP® HYDRAULIC SHOCK ABSORBERS

leaking

High quality seals prohibit

Chromed piston rod diminishes















KWE-03-31-23

\*Valid on specific part numbers. Valid for 10 redemptions. See us for full details. Offer through March 31, 2023. Coupon Code: M23MAR4487

## **UNLEASH GREAT DISCOUNTS FOR YOUR:**