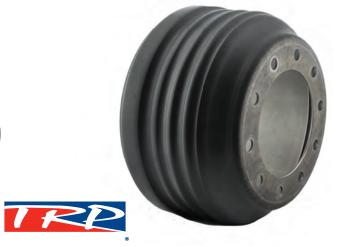

CELEBRATE THE EVENT OF THE YEAR

**MARCH 2023** 

TRP® STEEL JACKET BRAKE DRUMS

TRP® SUSPENSION AIR SPRINGS

COUPON CODE: Y234377

**MEMBERSHIP (\$321.95 WITHOUT)** DRUM-STEEL JACKET 16.5X7 23K PART #DB123537 **VALID FOR 50 REDEMPTIONS** 