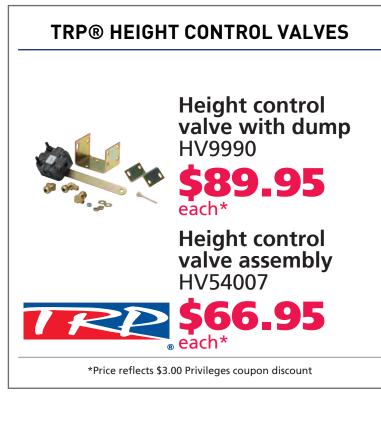

**MEMBERSHIP (\$175.99 WITHOUT)** AIR SPRING - HENDRICKSON TRAILER PART #AS80910 **VALID FOR 10 REDEMPTIONS** COUPON CODE: M23MAR4485

Valid on specific part numbers. All offers valid at participating Kenworth dealers nationwide. Please see us for full details. Images depict a representation of the product. Actual product may differ. Prices and dates subject to change without notice.

TRP® BATTERIES

Rugged, vibration resistant

## TRP® SURGE TANKS Durable engine coolant reservoir Resists expansion & cracking that extreme temperature fluctuations can cause **Quality Made Product** Popular Kenworth & Peterbilt tank N5346001 ST6002

\$196.10 & Columbia tank







\*Price reflects \$30.00 Privileges coupon discount

TRP® PREMIUM FOAM MATTRESSES





TRP® FAN CLUTCH REPAIR KITS

















TRP® HYDRAULIC SHOCK ABSORBERS

leaking

High quality seals prohibit

Chromed piston rod diminishes















KWE-03-31-23

\*Valid on specific part numbers. Valid for 10 redemptions. See us for full details. Offer through March 31, 2023. Coupon Code: M23MAR4487

## **UNLEASH GREAT DISCOUNTS FOR YOUR:**