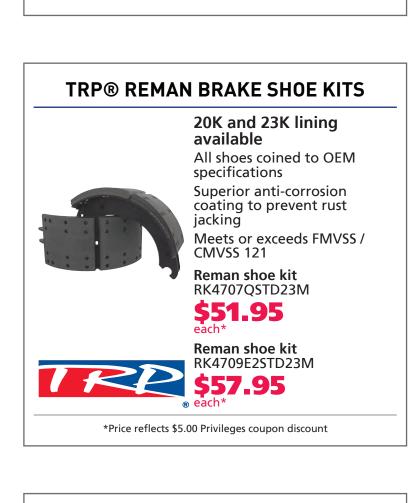

ES **MEMBERSHIP (\$175.99 WITHOUT)** AIR SPRING - HENDRICKSON TRAILER PART #AS80910 **VALID FOR 10 REDEMPTIONS** COUPON CODE: M23MAR4485

Valid on specific part numbers. All offers valid at participating Kenworth dealers nationwide. Please see us for full details. Images depict a representation of the product. Actual product may differ. Prices and dates subject to change without notice.

TRP® BATTERIES

Rugged, vibration resistant

## TRP® SURGE TANKS Durable engine coolant reservoir Resists expansion & cracking that extreme temperature fluctuations can cause **Quality Made Product** Popular Kenworth & Peterbilt tank N5346001 ST6002

\$196.10 & Columbia tank







\*Price reflects \$30.00 Privileges coupon discount

TRP® PREMIUM FOAM MATTRESSES





TRP® FAN CLUTCH REPAIR KITS

















TRP® HYDRAULIC SHOCK ABSORBERS

leaking

High quality seals prohibit

Chromed piston rod diminishes















KWE-03-31-23

\*Valid on specific part numbers. Valid for 10 redemptions. See us for full details. Offer through March 31, 2023. Coupon Code: M23MAR4487

## **UNLEASH GREAT DISCOUNTS FOR YOUR:**