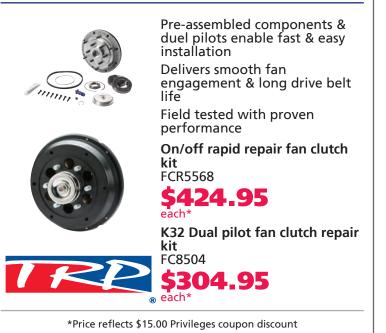

\$196.10 & Columbia tank

\*Price reflects \$30.00 Privileges coupon discount

TRP® PREMIUM FOAM MATTRESSES

TRP® FAN CLUTCH REPAIR KITS

TRP® HYDRAULIC SHOCK ABSORBERS

leaking

High quality seals prohibit

Chromed piston rod diminishes