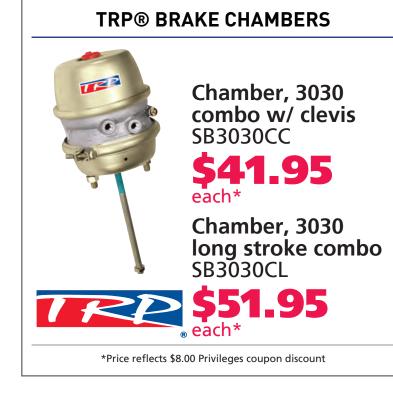

EGES **MEMBERSHIP (\$175.99 WITHOUT)** AIR SPRING - HENDRICKSON TRAILER PART #AS80910 **VALID FOR 10 REDEMPTIONS** COUPON CODE: M23MAR4485

Valid on specific part numbers. All offers valid at participating Kenworth dealers nationwide. Please see us for full details. Images depict a representation of the product. Actual product may differ. Prices and dates subject to change without notice.

TRP® BATTERIES

Rugged, vibration resistant

## TRP® SURGE TANKS Durable engine coolant reservoir Resists expansion & cracking that extreme temperature fluctuations can cause **Quality Made Product** Popular Kenworth & Peterbilt tank N5346001 ST6002

\$196.10 & Columbia tank







\*Price reflects \$30.00 Privileges coupon discount

TRP® PREMIUM FOAM MATTRESSES





TRP® FAN CLUTCH REPAIR KITS

















TRP® HYDRAULIC SHOCK ABSORBERS

leaking

High quality seals prohibit

Chromed piston rod diminishes















KWE-03-31-23

\*Valid on specific part numbers. Valid for 10 redemptions. See us for full details. Offer through March 31, 2023. Coupon Code: M23MAR4487

## **UNLEASH GREAT DISCOUNTS FOR YOUR:**