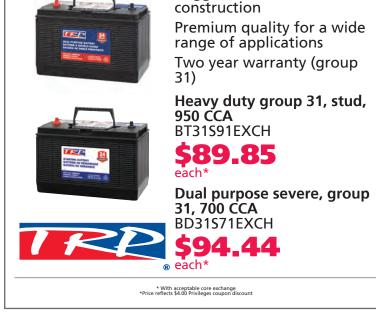

ON CODE: M23MAR4485

WITH KENWORTH PRIVILEGES **MEMBERSHIP (\$175.99 WITHOUT)** AIR SPRING - HENDRICKSON TRAILER PART #AS80910 **VALID FOR 10 REDEMPTIONS** COUPON CODE: M23MAR4485

Valid on specific part numbers. All offers valid at participating Kenworth dealers nationwide. Please see us for full details. Images depict a representation of the product. Actual product may differ. Prices and dates subject to change without notice.

TRP® BATTERIES

Rugged, vibration resistant

## TRP® SURGE TANKS Durable engine coolant reservoir Resists expansion & cracking that extreme temperature fluctuations can cause **Quality Made Product** Popular Kenworth & Peterbilt tank N5346001 ST6002

\$196.10 & Columbia tank







\*Price reflects \$30.00 Privileges coupon discount

TRP® PREMIUM FOAM MATTRESSES





TRP® FAN CLUTCH REPAIR KITS

















TRP® HYDRAULIC SHOCK ABSORBERS

leaking

High quality seals prohibit

Chromed piston rod diminishes















KWE-03-31-23

\*Valid on specific part numbers. Valid for 10 redemptions. See us for full details. Offer through March 31, 2023. Coupon Code: M23MAR4487

## **UNLEASH GREAT DISCOUNTS FOR YOUR:**