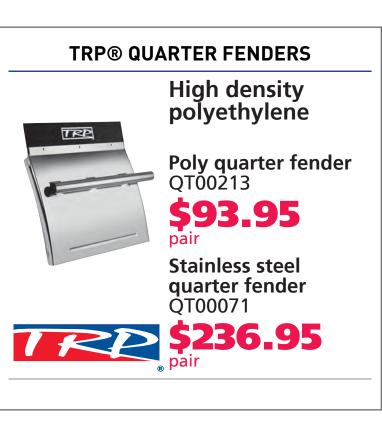

ILEGES **MEMBERSHIP (\$175.99 WITHOUT)** AIR SPRING - HENDRICKSON TRAILER PART #AS80910 **VALID FOR 10 REDEMPTIONS** COUPON CODE: M23MAR4485

Valid on specific part numbers. All offers valid at participating Kenworth dealers nationwide. Please see us for full details. Images depict a representation of the product. Actual product may differ. Prices and dates subject to change without notice.

TRP® BATTERIES

Rugged, vibration resistant

## TRP® SURGE TANKS Durable engine coolant reservoir Resists expansion & cracking that extreme temperature fluctuations can cause **Quality Made Product** Popular Kenworth & Peterbilt tank N5346001 ST6002

\$196.10 & Columbia tank







\*Price reflects \$30.00 Privileges coupon discount

TRP® PREMIUM FOAM MATTRESSES





TRP® FAN CLUTCH REPAIR KITS

















TRP® HYDRAULIC SHOCK ABSORBERS

leaking

High quality seals prohibit

Chromed piston rod diminishes















KWE-03-31-23

\*Valid on specific part numbers. Valid for 10 redemptions. See us for full details. Offer through March 31, 2023. Coupon Code: M23MAR4487

## **UNLEASH GREAT DISCOUNTS FOR YOUR:**