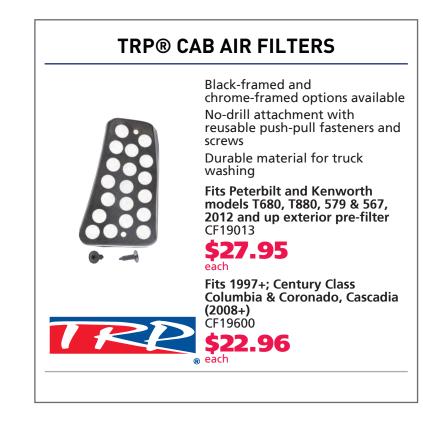

H PRIVILEGES **MEMBERSHIP (\$175.99 WITHOUT)** AIR SPRING - HENDRICKSON TRAILER PART #AS80910 **VALID FOR 10 REDEMPTIONS** COUPON CODE: M23MAR4485

Valid on specific part numbers. All offers valid at participating Kenworth dealers nationwide. Please see us for full details. Images depict a representation of the product. Actual product may differ. Prices and dates subject to change without notice.

TRP® BATTERIES

Rugged, vibration resistant

## TRP® SURGE TANKS Durable engine coolant reservoir Resists expansion & cracking that extreme temperature fluctuations can cause **Quality Made Product** Popular Kenworth & Peterbilt tank N5346001 ST6002

\$196.10 & Columbia tank







\*Price reflects \$30.00 Privileges coupon discount

TRP® PREMIUM FOAM MATTRESSES





TRP® FAN CLUTCH REPAIR KITS

















TRP® HYDRAULIC SHOCK ABSORBERS

leaking

High quality seals prohibit

Chromed piston rod diminishes















KWE-03-31-23

\*Valid on specific part numbers. Valid for 10 redemptions. See us for full details. Offer through March 31, 2023. Coupon Code: M23MAR4487

## **UNLEASH GREAT DISCOUNTS FOR YOUR:**