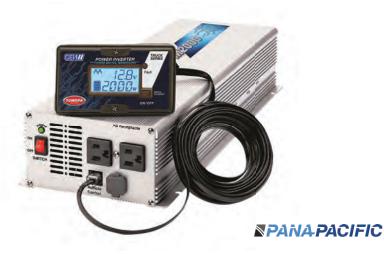

## TRP<sup>®</sup> WINDSHIELD GLASS

PANA-PACIFIC—TUNDRA INVERTERS

1800 TO 2000 WATT

INVERTER 2000W

MEMBERSHIP (\$51.84 WITHOUT) GLASS-KENWORTH PART #DW1164-30 VALID FOR 100 REDEMPTIONS COUPON CODE: Y234345

INVERTER INS PART #CM2012PNP TUNDRA TRUCKING PART #M2000PNP

Valid on specific part numbers. All offers valid at participating Kenworth dealers nationwide. Please see us for full details. Images depict a representation of the product. Actual product may differ. Prices and dates subject to change without notice.