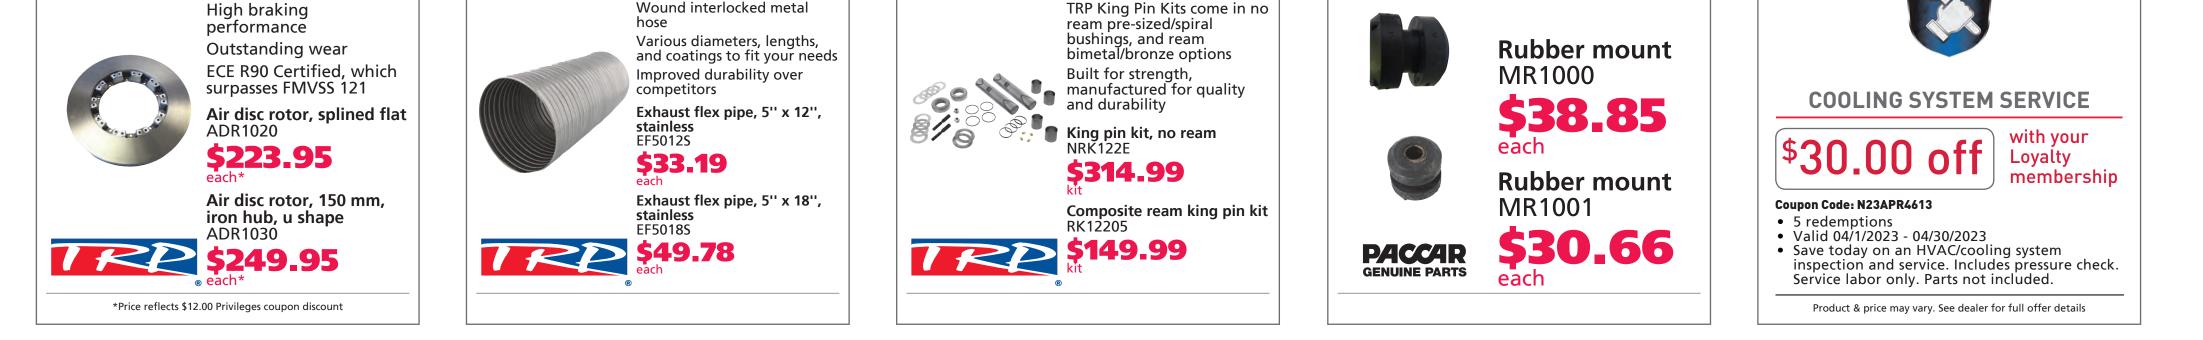

## TRP<sup>®</sup> WINDSHIELD GLASS

PANA-PACIFIC—TUNDRA INVERTERS

1800 TO 2000 WATT

INVERTER 2000W

MEMBERSHIP (\$51.84 WITHOUT) GLASS-KENWORTH PART #DW1164-30 VALID FOR 100 REDEMPTIONS COUPON CODE: Y234345

INVERTER INS PART #CM2012PNP TUNDRA TRUCKING PART #M2000PNP

Valid on specific part numbers. All offers valid at participating Kenworth dealers nationwide. Please see us for full details. Images depict a representation of the product. Actual product may differ. Prices and dates subject to change without notice.