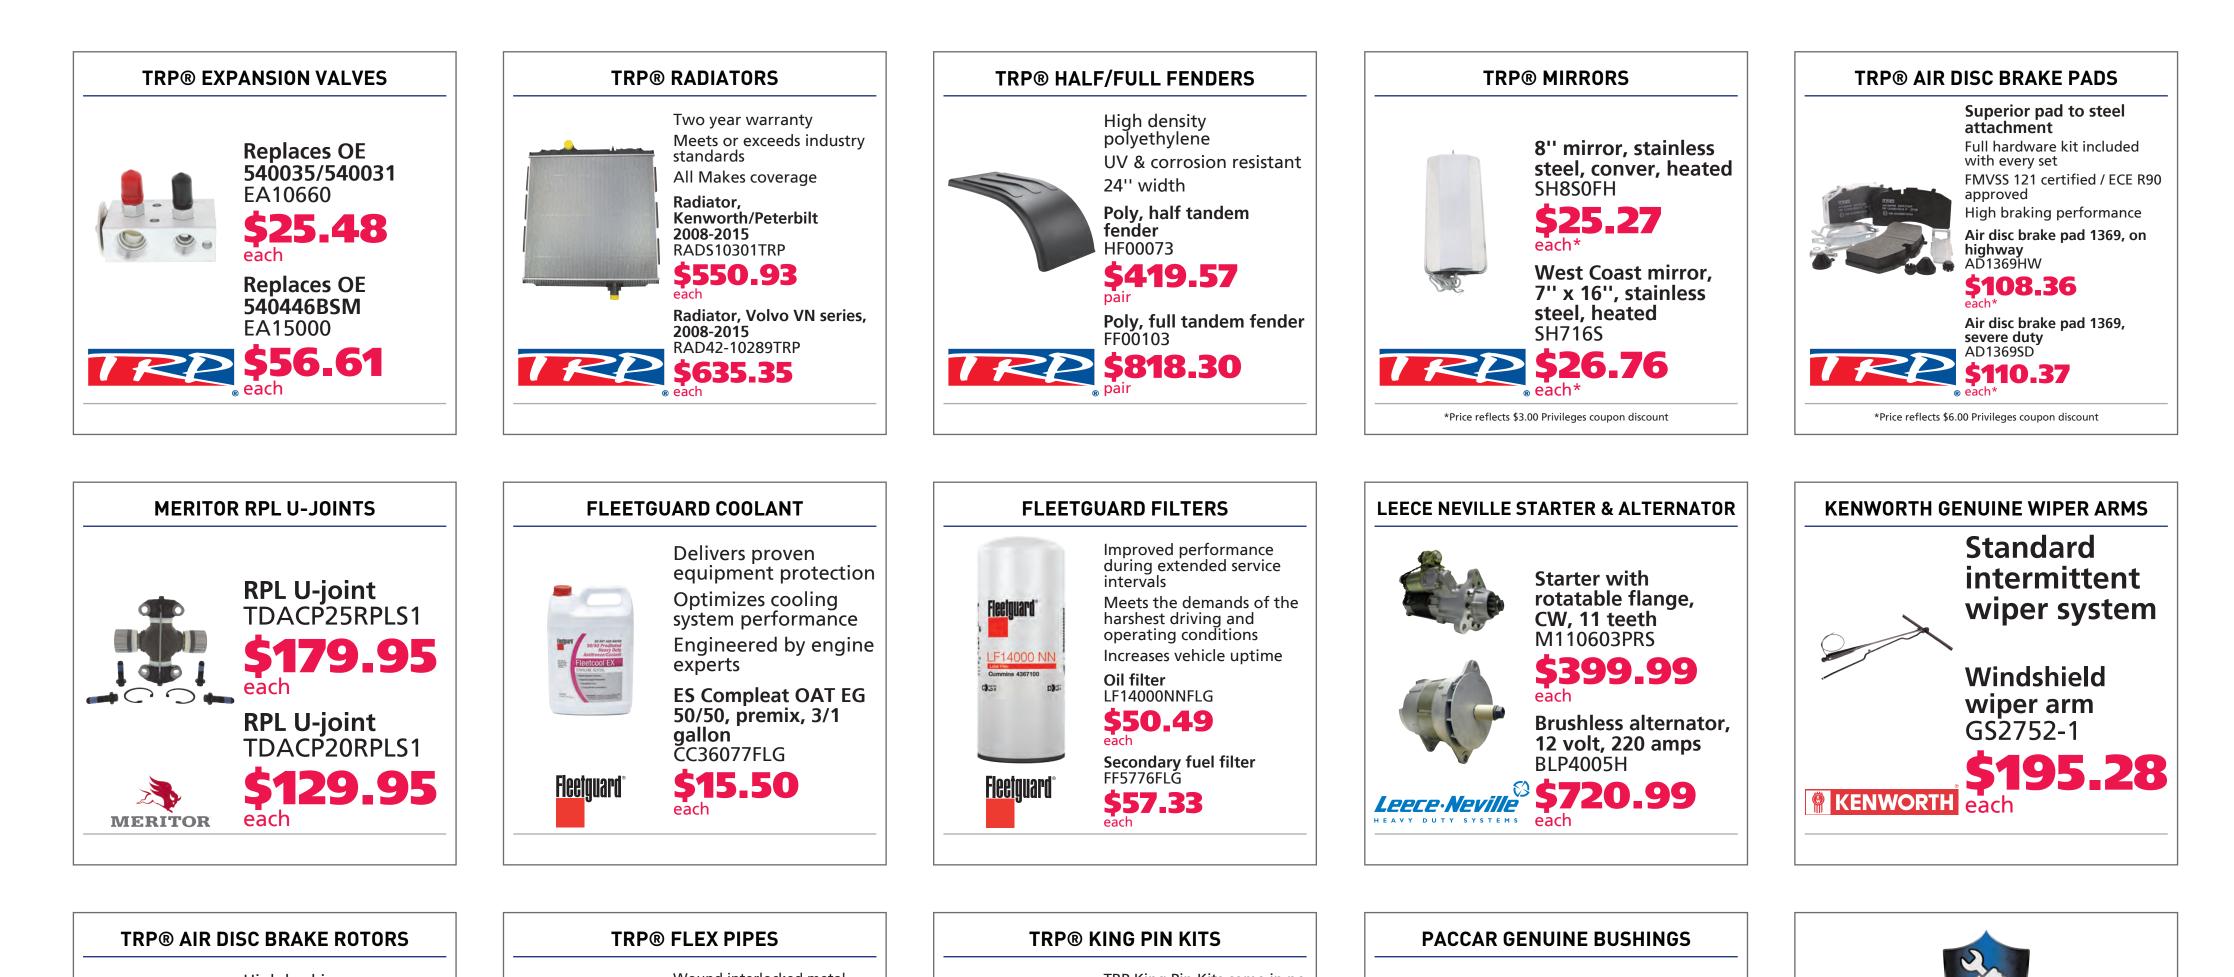

## TRP<sup>®</sup> WINDSHIELD GLASS

PANA-PACIFIC—TUNDRA INVERTERS

1800 TO 2000 WATT

INVERTER 2000W

MEMBERSHIP (\$51.84 WITHOUT) GLASS-KENWORTH PART #DW1164-30 VALID FOR 100 REDEMPTIONS COUPON CODE: Y234345

INVERTER INS PART #CM2012PNP TUNDRA TRUCKING PART #M2000PNP

Valid on specific part numbers. All offers valid at participating Kenworth dealers nationwide. Please see us for full details. Images depict a representation of the product. Actual product may differ. Prices and dates subject to change without notice.