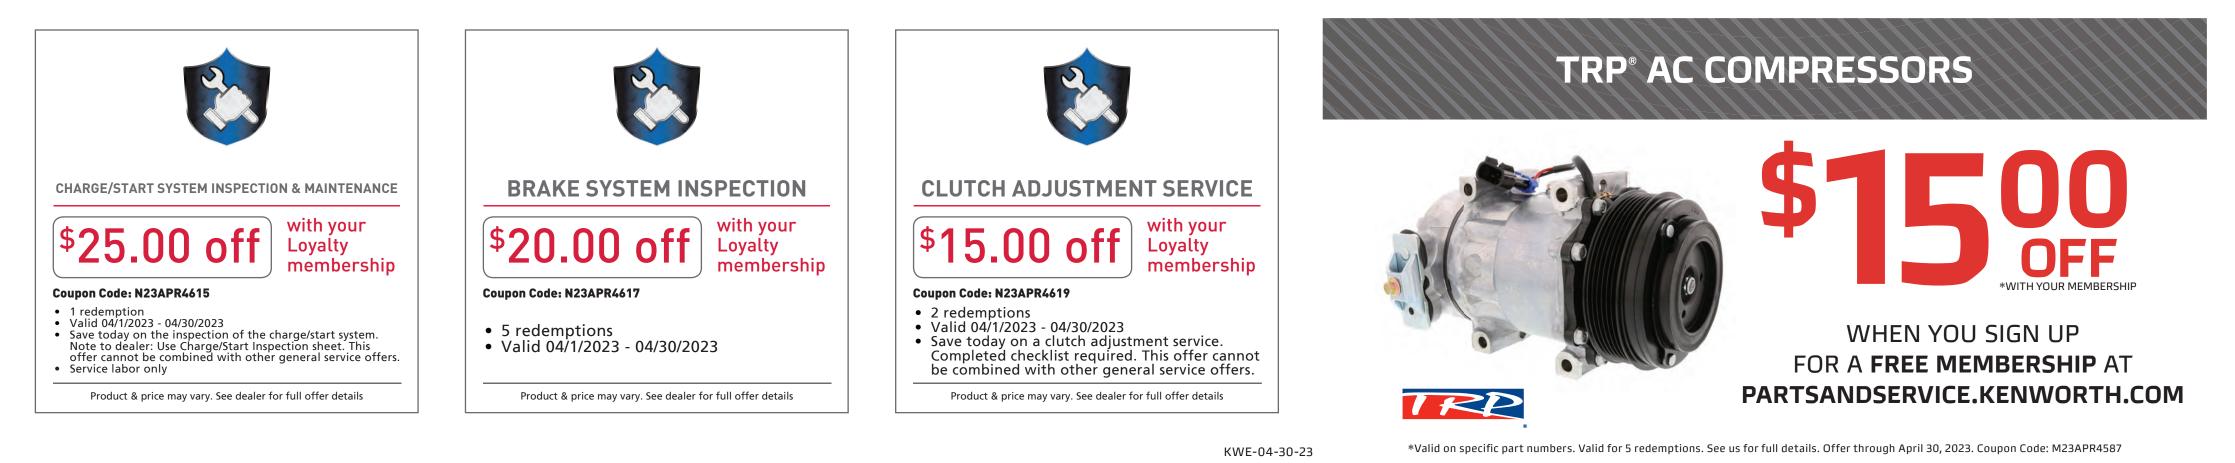

## TRP<sup>®</sup> WINDSHIELD GLASS

PANA-PACIFIC—TUNDRA INVERTERS

1800 TO 2000 WATT

INVERTER 2000W

MEMBERSHIP (\$51.84 WITHOUT) GLASS-KENWORTH PART #DW1164-30 VALID FOR 100 REDEMPTIONS COUPON CODE: Y234345

INVERTER INS PART #CM2012PNP TUNDRA TRUCKING PART #M2000PNP

Valid on specific part numbers. All offers valid at participating Kenworth dealers nationwide. Please see us for full details. Images depict a representation of the product. Actual product may differ. Prices and dates subject to change without notice.