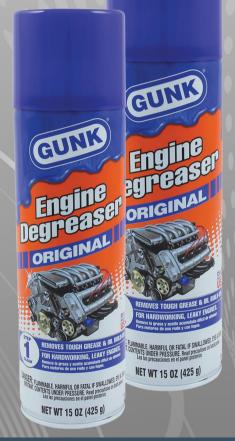

# **ENGINE DEGREASER**

## Gunk Engine Degreaser

**15 Oz.** *Part# EB1* 

▶ Removes tough grease and oil build-up

- ► Rinses clean with water
- Specially formulated to deliver a heavy duty clean for the hardest working engines