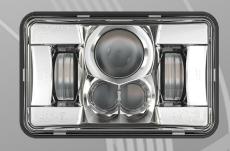

Maxxima Maxxima

HEADLIGHT-HEATED 8800 EV2 LED LOW BEAM CHR

4" x 6"

PART #0551771JWS

HEADLIGHT-HEATED 8800

EV2 LED HIGH BEAM CHR

4" x 6"

PART #0551781JWS