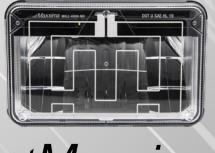

## **HEATED LIGHTS**

HEAD LAMP LOW BEAM MAXXXHEAT HEATED LENS

4" x 6"

PART #MHLE-4X6LO-MH

HEAD LAMP HIGH BEAM

MAXXXHEAT HEATED

4" x 6"

PART #MHLE-4X6HI-MH