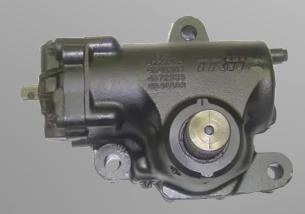

## P/S GEAR

RECONDITIONED \$**639**00 PART #HM100PENR RECONDITIONED <sup>\$</sup>639<sup>00</sup> PART #HM100PETR

RECONDITIONED \$639<sup>00</sup> PART #HM100PHER

RECONDITIONED <sup>\$</sup>539<sup>00</sup> PART #RTAS65007R